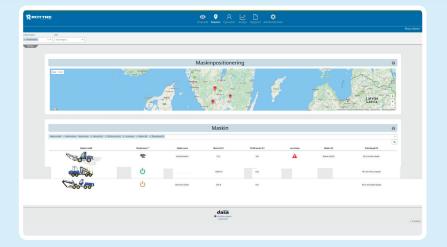

## **OVERVIEW MACHINES**

- An overview over the entire machine park with selectable columns
- Geographical mapping
- Alarm status