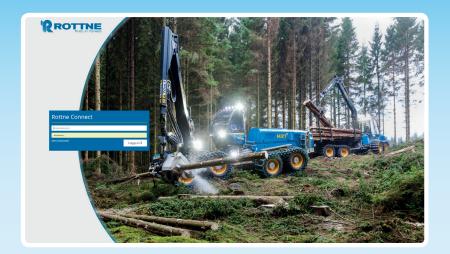

## **LOGIN PAGE**

- Accessible from any connected computer or mobile phone
- Each user has their own tailored privileges