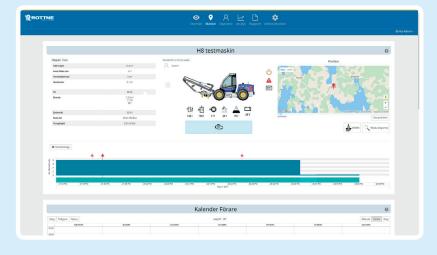

## **MACHINE PAGE**

- Geographical mapping
- Current level values for among others fuel and battery
- Possibility of remote heater activation
- Calendar views for machines and current operator